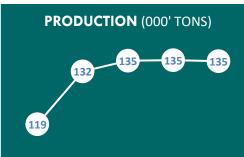

Banana production has remained steady in Pakistan, after the government managed to reasonably limit the spread of the Bunchy Banana Tree Virus (BBTV), which has decimated sector performance of banana in UK's largest import markets for bananas such as Philippines, Indonesia and Ecuador. During the last 3 years, Pakistan has produced, on average, 134,500 tons of bananas annually. The United Nation's has put the country in top 50 producers of the world list.