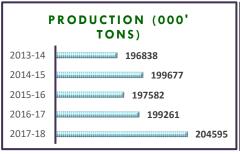

#### PRODUCTION (000' TONS)

#### **EXPORT (MILLIONS OF US\$)**

Dates have various industrial and culinary uses such as in preparation of vinegar and famous date halwa.

In South Asia, Pakistan is the only country that produces this crop solely for commercial purposes. In 2018, date production in **Pakistan** recorded 540.7 thousand tons which is not only 23 percent higher than in 2017 but also highest ever. Moreover, date exports have been rising consistently since 2016 for both dried and fresh varieties. The revenue earned from dried dates reached US\$ 1.39 billion!