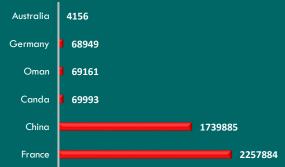

#### **IMPORTANCE**

Rs. 30,000 per kg for morel mushrooms!

Mushrooms contributed US\$11 million toward the total revenue earned from export of vegetables in 2018 (Comtrade, 2018). France was the top export market to which US\$ 2.3 million worth of mushrooms (HS071239) were sent. This is 3 times what UK imported from the world. The other popular category is HS071239 consisting of mushrooms of the genus type used mostly for medicinal purposes.

## TOP EXPORT MARKETS (000' US\$)

World Export = US\$11 million

Pakistani grown mushrooms are famous in China as well as France. Both of the countries are top consumers of fresh, as well as dried variety of Pakistani mushrooms. The UK is a net importer of garlic and it mainly imports an average of 30k tons from the world (Pakistan being 5<sup>th</sup> largest import market). Pakistan produces twice as much as what UK imports and has high consumer demand in Britain (TRIDGE, 2018). With Brexit and increased price demanded by EU exporters, Pakistan shall definitely be an ideal alternative especially during autumn season, which is peak time for both UK's demand and Pakistan's mushroom harvest.