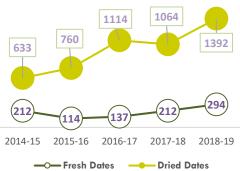

#### **EXPORT (MILLIONS OF US\$)**

Dates have various industrial and culinary uses such as in preparation of vinegar and famous date halwa.

In South Asia, Pakistan is the only country that produces this crop solely for commercial purposes. In 2018, date production in **Pakistan** recorded 540.7 thousand tons which is not only 23 percent higher than in 2017 but also highest ever. Moreover, date exports have been rising consistently since 2016 for both dried and fresh varieties. The revenue earned from dried dates reached US\$ 1.39 billion!

Dates of Pakistan, are exported in two forms as either fresh dates or dried dates. Pakistan's largest export market is the UK to which it directed 30 percent in 2018. To UK, both fresh and dried dates are exported mostly during festivities when date demand by British consumers is highest.

TOP EXPORT **MARKETS OF PAKISTANI DATES** 

34% of UK

29% of USA

14% of Germany

17% of Rest

Highest amount of antioxidants for brain health

ls a natural Sweetner for diet

Fights cancer and diabetes