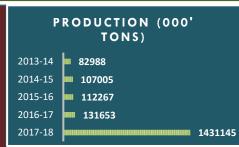

#### **SEASON**

Dec - Mar (winters) and Aug - Oct (late summers)

Green Peas derive from the legume plant and world has been consuming them for hundreds of years as "source of protein. In 2014, after a decade of trial and testing, a new hybridized pea variety "Sarsabz from Meteor and Pea-2009 was introduced which resulted in almost 1000 percent in total production! Sarsabz yields 8.52 tons per hectare and is 2.09 cm in thickness (highest in Pakistan).