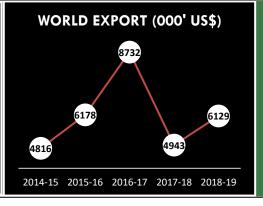

### TOP EXPORT MARKETS (000' US\$)

:

World Export = \$702,929

In the fiscal year 2018, the total production of garlic in Pakistan cultivated on an area of 7,800 Ha of land, stood at 74,500 tons (MNFSR, 2018). On a five-year average, since 2005, there has been an increase of 1.13 percent in production land and a good 6.98 percent growth (MNFSR, 2018). According to ITC, Pakistan is exporting 141.3 million dollars above its potential, which goes to show the good level of trust foreign buyers have on Pakistani Garlic.