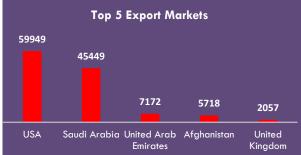

### TOP EXPORT MARKETS (000' US\$)

:

World Export = \$702,929

In the fiscal year 2018, the total production of garlic in Pakistan cultivated on an area of 7,800 Ha of land, stood at 74,500 tons (MNFSR, 2018). On a five-year average, since 2005, there has been an increase of 1.13 percent in production land and a good 6.98 percent growth (MNFSR, 2018). According to ITC, Pakistan is exporting 141.3 million dollars above its potential, which goes to show the good level of trust foreign buyers have on Pakistani Garlic.