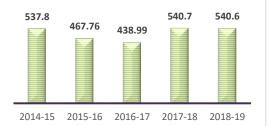

#### PRODUCTION (000' TONS)

#### **EXPORT (MILLIONS OF US\$)**

Dates have various industrial and culinary uses such as in preparation of vinegar and famous date halwa.

In South Asia, Pakistan is the only country that produces this crop solely for commercial purposes. In 2018, date production in **Pakistan** recorded 540.7 thousand tons which is not only 23 percent higher than in 2017 but also highest ever. Moreover, date exports have been rising consistently since 2016 for both dried and fresh varieties. The revenue earned from dried dates reached US\$ 1.39 billion!