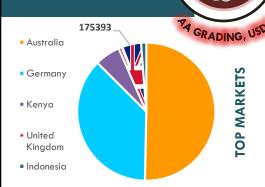

#### **SEASON**

All year long

TOP EXPORT **VARIETIES IN PAKISTAN:** 

Composition of whole natural almonds consists of minerals (K, Ca, Mg, P) and vitamin E.

Almond farming dates back to 4000 B.C and in Pakistan these are mostly grown in Gilgit Baltistan where the ideal climate and continuous water supply has encouraged production, of high quality almonds for decades. Pakistan produces 20,000 tons of almonds every year and the world buys almonds worth US\$ 2 million from Pakistan, in which the UK has

2016

5 percent share. **EXPORT OF ALMONDS (000' US)** 434126 Wahidi Sattar bai Kaghazi Gulbandi 110739 89702 92280