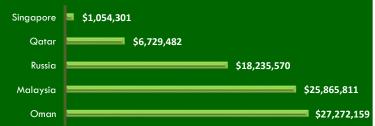

# TOP EXPORT MARKETS (000' US\$) Saudi Arabia 9513 Oman 33960 India 48729 Bahrain 53790 UAE 104267

The source of UK's supply chain dominantly emerges from France, which supplies 38 percent of apples. On other hand, Pakistan produces slightly more tons than UK and produces, top two apples, which UK imports from France: golden and red (Pyrus malus Linn) which are the juiciest varieties in the world.