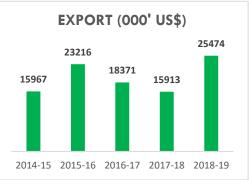

#### **BANANAS - HS080390**

#### **SEASON**

Year-round

**VARIETIES IN PAKISTAN** 

**CAVENDISH DWARF** 

**CAVENDISH GIANT** 

**TOP BANANA DISHES** 

Bananas fall in the category of top fruits in Pakistan. Although, they are mostly found in deep jungles of Philippines and Australia, it has become the prime fruit crop of Asia after rice, wheat and maize, given their wholeness in terms of diet.

In Pakistan, banana is mostly consumed locally due to its high demand. Sindh Province produces 93 percent of the fruit crop In 2019, exports jumped by 59 percent since 2014 to the highest ever recorded: US\$25.4 million. . With William Hybrid variety and G-9 to be added into the mix, and cultural diversification, limited pesticide use and improved post-harvest methods, production is deemed to continuously maintain upward trajectory to meet post-Brexit demand hike.