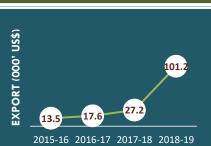

The UK imports almost half of the amount of peas it produces. Peru, Belgium and Netherlands are top import markets with share of only 0.05 percent allotted to Pakistan but Pakistan is selfsufficient in producing green peas and produces over a million tons more than UK and hence, can easily fill the Brexit gap.