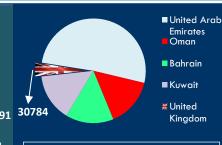

Pakistan produces one of the finest Kandahari variety of pomegranates in the world. These are mostly cultivated in Balochistan in over 50,000 tons annually and distributed nationwide.

The UK has 25 percent share in Pakistan's world

Sept till Feb

**Dried Apricots have** wide-ranging medicinal and home uses. Pakistan largely exports apricots in dried form and UK is 3<sup>rd</sup> largest market.

export of pomegranates.

**Pomegranates** not elongates the ageing process but its anti-oxidants are best known to battle cancer, strengthen bones and reduce obesity.