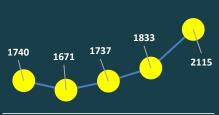

#### **EXPORT (MILLIONS OF US\$)**

Dates have various industrial and culinary uses such as in preparation of vinegar and famous date halwa.

In South Asia, Pakistan is the only country that produces this crop solely for commercial purposes. In 2018, date production in **Pakistan** recorded 540.7 thousand tons which is not only 23 percent higher than in 2017 but also highest ever. Moreover, date exports have been rising consistently since 2016 for both dried and fresh varieties. The revenue earned from dried dates reached US\$ 1.39 billion!