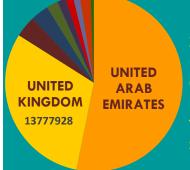

#### **SEASON**

May – Aug (Summers)

PRIME MANGOES OF PAKISTAN

**LANGRA** 

**CHAUNSA** 

**ANWAR RATOL** 

US\$ 13,777,928

SINDHRI

The top import market for UK is Israel, followed by Pakistan. Although, 71 percent of the dates imported from Israel comprise of Medjoul category in Israel (Israelagri, 2015). Pakistan has global recognition as a top date supplier consisting of 160 varieties (AFI, 2017). In 2018, the UK imported US\$ 6.3 mn worth of dates from Pakistan, which is six times more than from EU.