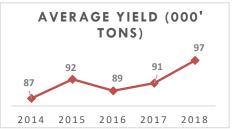

the export potential, which goes to show trader's confidence in Pakistani garlic.

FOUND IN
PAKISTAN
Chinese

In the last 5 years, Pakistan's average yield of garlic. During this period, Pakistan's average yield of garlic has been increasing consistently and today, stands at 97 kg per acre. Pakistani scientists in National Agriculture and Security Council have made a breakthrough in developing superior garlic varieties that fit in perfect harmony with climate.