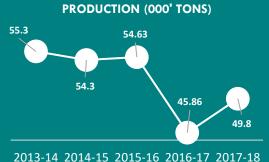

#### PRODUCTION (000' TONS)

Production Capacity = 2.10 million tons

UK is Pakistan's export market for red onions and with Pakistan's Export = \$50 record 2.12 million tons of produce in 2019, there is huge potential for post-Brexit supplies.