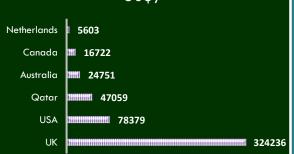

### TOP EXPORT MARKETS (000' US\$)

:

World Export = \$702,929

In the fiscal year 2018, the total production of garlic in Pakistan cultivated on an area of 7,800 Ha of land, stood at 74,500 tons (MNFSR, 2018). On a five-year average, since 2005, there has been an increase of 1.13 percent in production land and a good 6.98 percent growth (MNFSR, 2018). According to ITC, Pakistan is exporting 141.3 million dollars above its potential, which goes to show the good level of trust foreign buyers have on Pakistani Garlic.