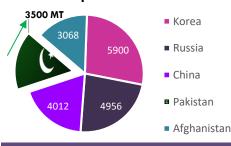

The top import market for UK is Israel, followed by Pakistan. Although, 71 percent of the dates imported from Israel comprise of Medjoul category in Israel (Israelagri, 2015). Pakistan has global recognition as a top date supplier consisting of 160 varieties (AFI, 2017). In 2018, the UK imported US\$ 6.3 mn worth of dates from Pakistan, which is six times more than from EU.

Dates of Pakistan, are exported in two forms as either fresh dates or dried dates. Pakistan's largest export market is the UK to which it directed 30 percent in 2018. To UK, both fresh and dried dates are exported mostly during festivities when date demand by British consumers is highest.

TOP EXPORT **MARKETS OF PAKISTANI DATES** 

34% of UK

29% of USA

14% of Germany

17% of Rest

Highest amount of antioxidants for brain health

ls a natural Sweetner for diet

Fights cancer and diabetes